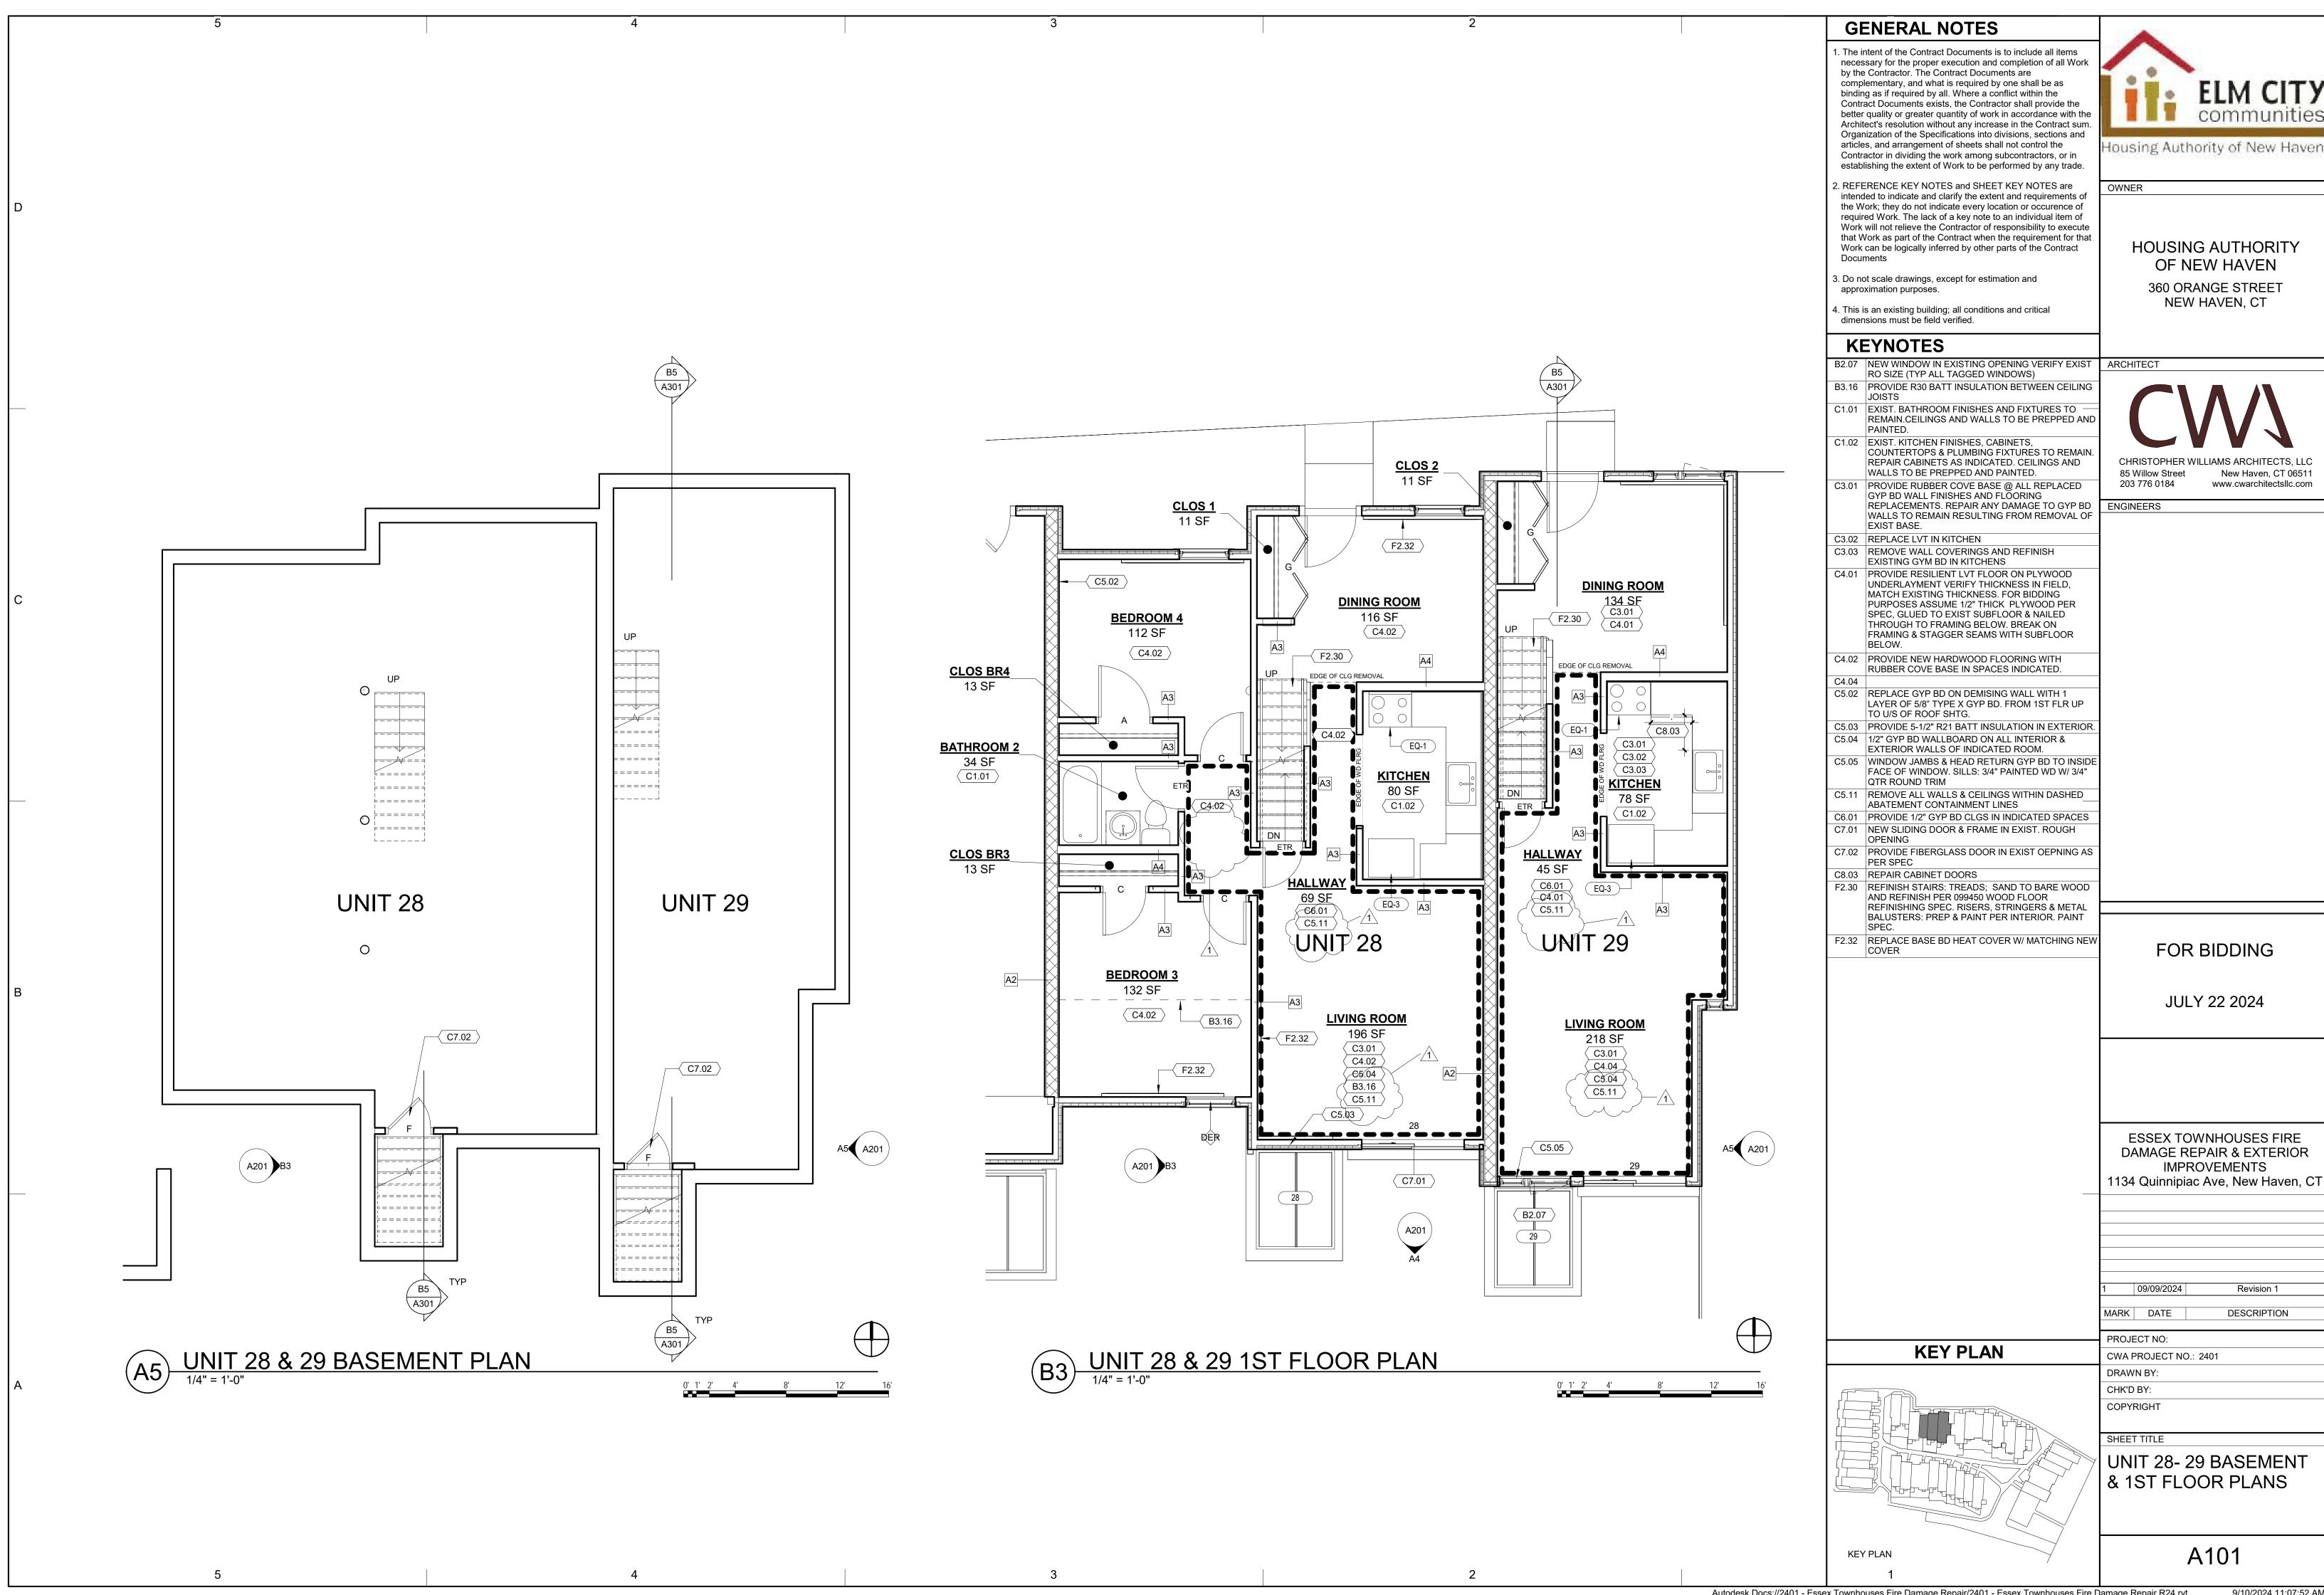

| SHEET LIST |                                                 |              |                    |
|------------|-------------------------------------------------|--------------|--------------------|
| NO.        | SHEET NAME                                      | ISSUE 1 DATE | ISSUE 2 09/10/2024 |
| A0         | COVER SHEET                                     |              | •                  |
| G001       | GENERAL ABBREVIATIONS & SYMBOLS                 |              |                    |
| G003       | GENERAL INFORMATION & CODE NOTES                |              |                    |
| C101       | SITE PLAN                                       |              | •                  |
| H101       | FIRST FLOOR ABATEMENT PLAN                      |              | •                  |
| H102       | SECOND FLOOR ABATEMENT PLAN                     |              | •                  |
| H103       | BUILDING E ABATEMENT PLAN                       |              |                    |
| AD101      | UNIT 28-29 - BASEMENT & 1ST FL DEMOLITION PLANS |              | •                  |
| AD102      | UNIT 28-29 - 2ND FL & ROOF DEMOLITION PLANS     |              | •                  |
| A101       | UNIT 28- 29 BASEMENT & 1ST FLOOR PLANS          |              | •                  |
| A102       | UNIT 28-29 2ND FLOOR & ROOF PLANS               |              | •                  |
| A103       | BUILDING E - FIRST FLOOR PLAN                   |              |                    |
| A104       | BUILDING E - RCP                                |              |                    |
| A201       | UNIT 28-29 EXTERIOR ELEVATIONS                  |              |                    |
| A202       | BUILDING E - EXTERIOR ELEVATIONS                |              |                    |
| A301       | UNIT 28 & 29 BLDG SECTIONS & DETAILS            |              |                    |
| A302       | BUILDING E - SECTION                            |              |                    |
| A501       | DECK WALL SECTIONS                              |              |                    |
| A502       | DECK DETAILS                                    |              |                    |
| A503       | SIDING & ROOF DETAILS                           |              |                    |
| A504       | INTERIOR DETAILS                                |              |                    |
| MEP 101    | UNIT 28 & 29 BASEMENT & 1ST FL PLANS            |              |                    |
| MEP 102    | UNIT 28 & 29 2ND FLOOR MEP PLAN                 |              |                    |