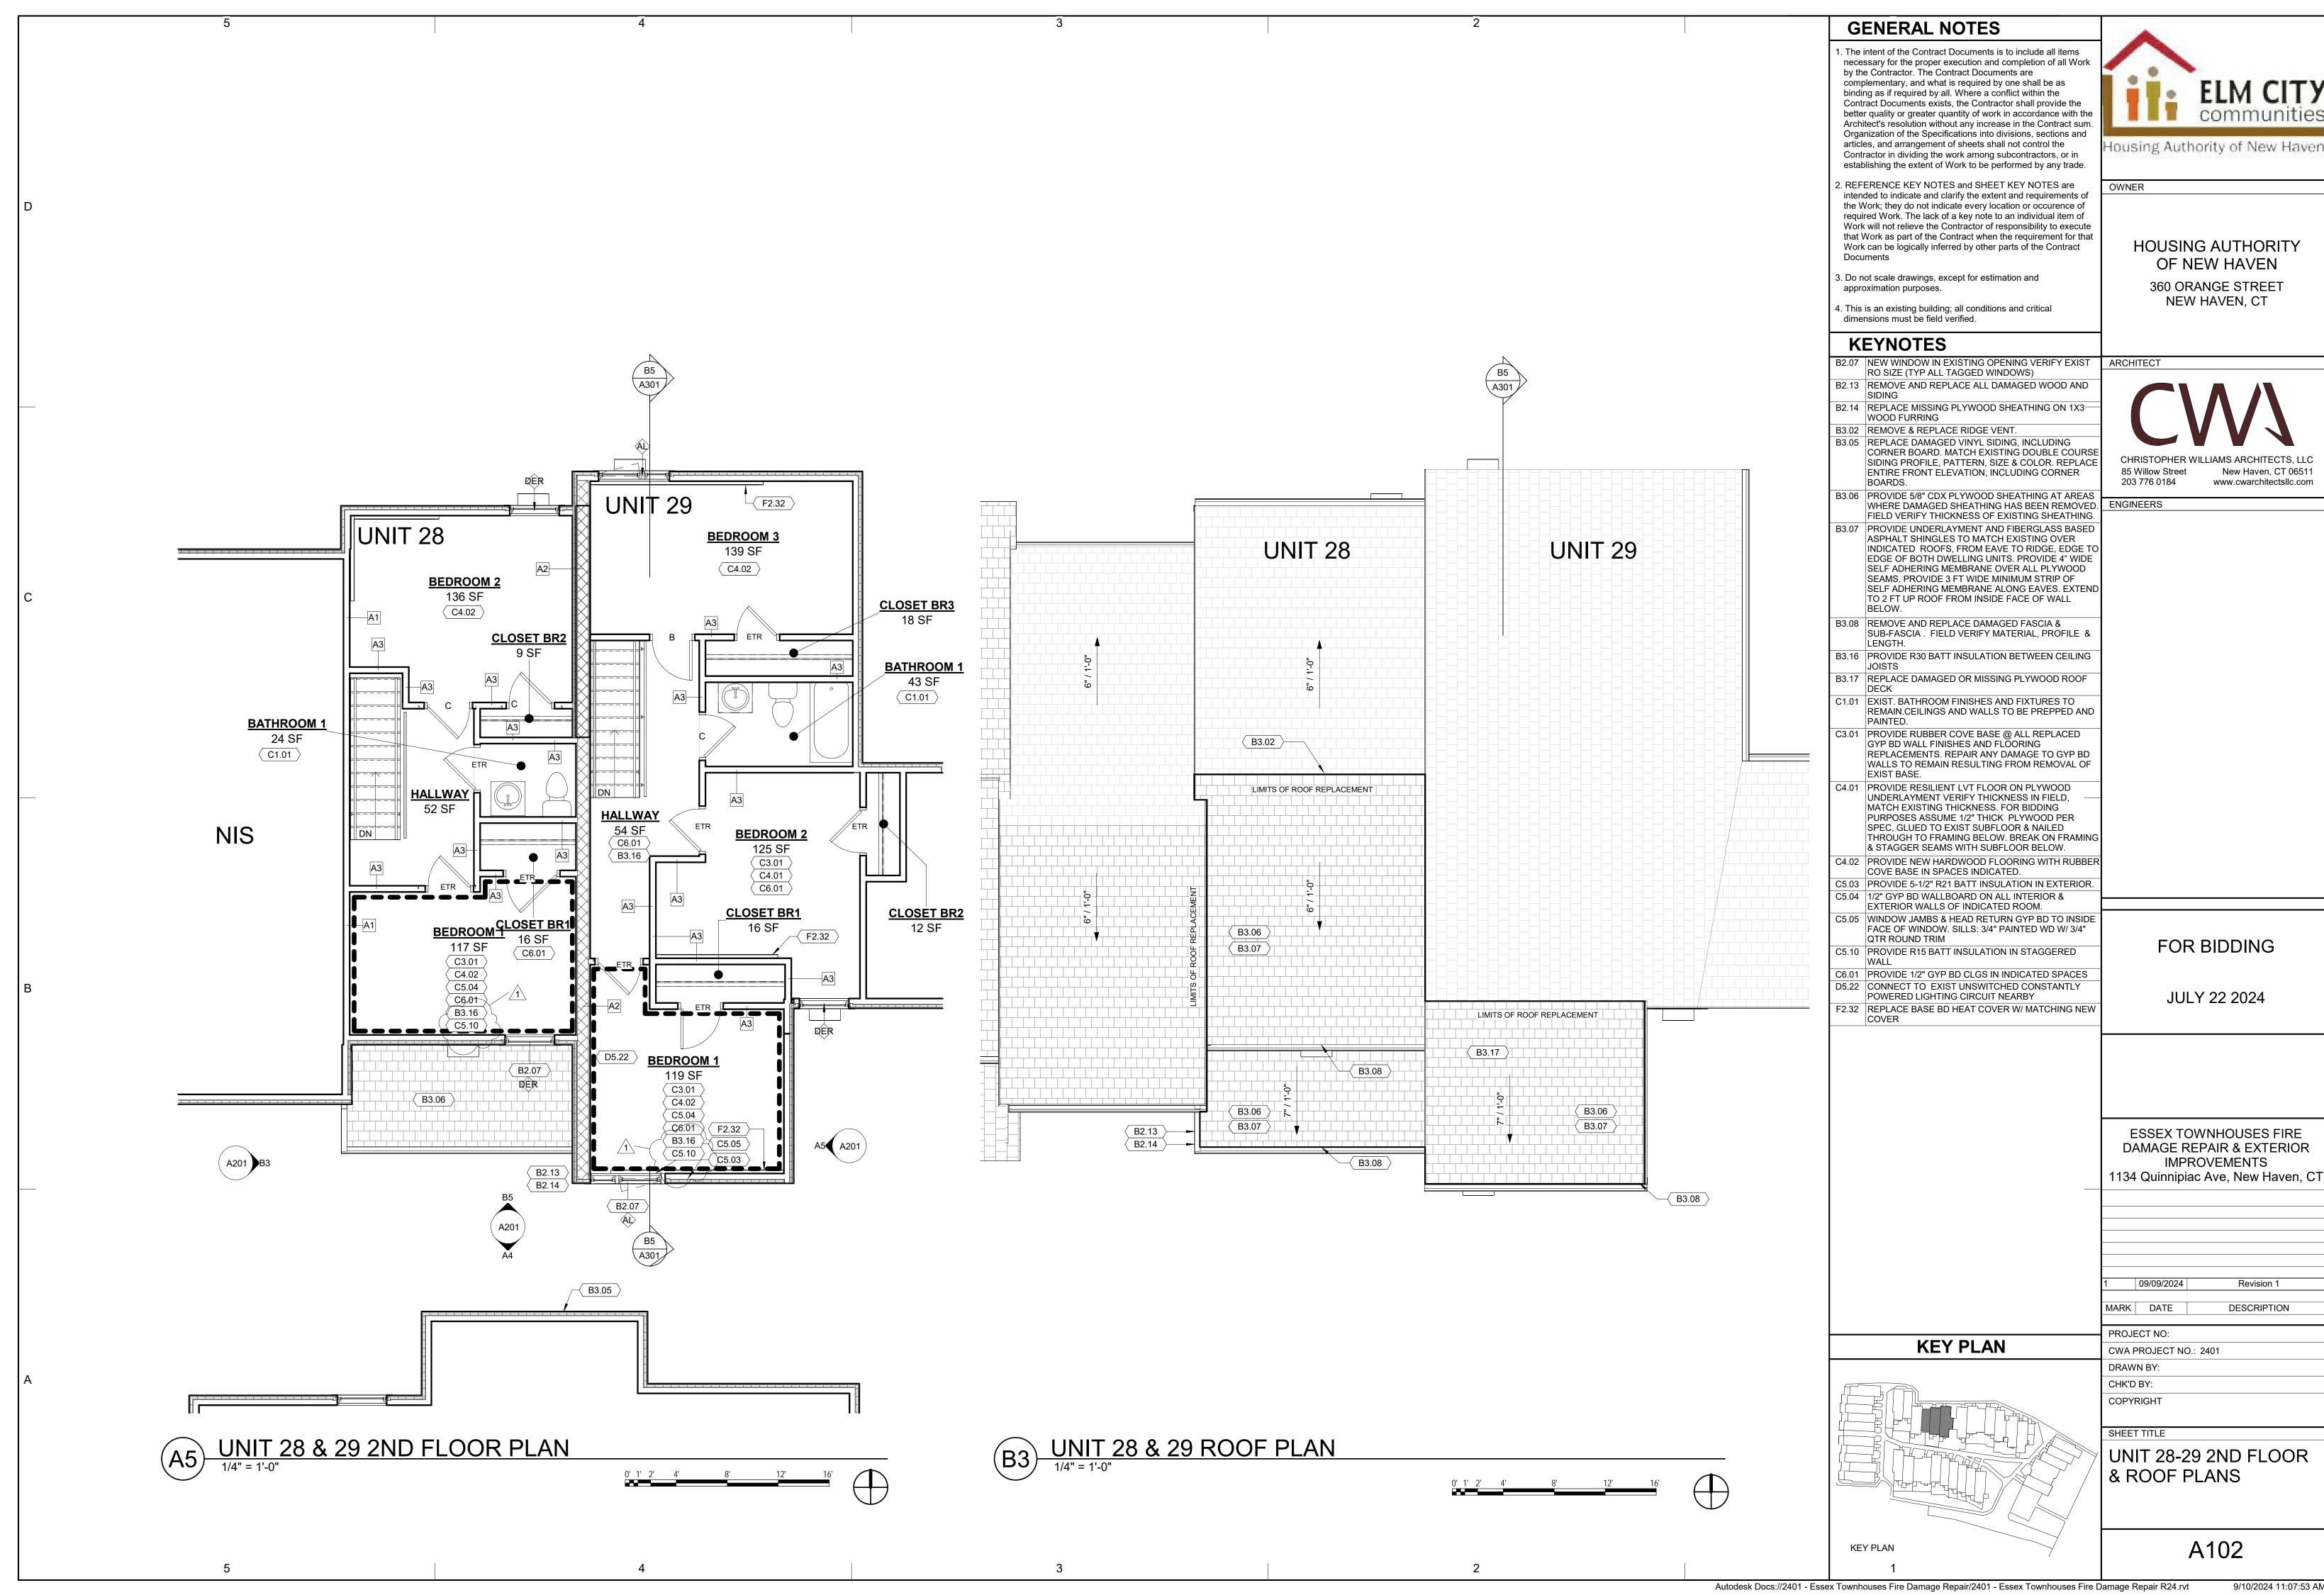

# ESSEX TOWNHOUSES FIRE DAMAGE REPAIR & EXTERIOR IMPROVEMENTS

1134 Quinnipiac Ave, New Haven, CT

**CWA PROJECT NO: 2401** 

HANH PROJECT NO: PM-24-IFB-944

FOR BIDDING **JULY 22 2024** 

203 776 0184 cwarchitectsllc.com

| SHEET LIST |                                                 |              |                    |
|------------|-------------------------------------------------|--------------|--------------------|
| NO.        | SHEET NAME                                      | ISSUE 1 DATE | ISSUE 2 09/10/2024 |
| A0         | COVER SHEET                                     |              | •                  |
| G001       | GENERAL ABBREVIATIONS & SYMBOLS                 |              |                    |
| G003       | GENERAL INFORMATION & CODE NOTES                |              |                    |
| C101       | SITE PLAN                                       |              | •                  |
| H101       | FIRST FLOOR ABATEMENT PLAN                      |              | •                  |
| H102       | SECOND FLOOR ABATEMENT PLAN                     |              | •                  |
| H103       | BUILDING E ABATEMENT PLAN                       |              |                    |
| AD101      | UNIT 28-29 - BASEMENT & 1ST FL DEMOLITION PLANS |              | •                  |
| AD102      | UNIT 28-29 - 2ND FL & ROOF DEMOLITION PLANS     |              | •                  |
| A101       | UNIT 28- 29 BASEMENT & 1ST FLOOR PLANS          |              | •                  |
| A102       | UNIT 28-29 2ND FLOOR & ROOF PLANS               |              | •                  |
| A103       | BUILDING E - FIRST FLOOR PLAN                   |              |                    |
| A104       | BUILDING E - RCP                                |              |                    |
| A201       | UNIT 28-29 EXTERIOR ELEVATIONS                  |              |                    |
| A202       | BUILDING E - EXTERIOR ELEVATIONS                |              |                    |
| A301       | UNIT 28 & 29 BLDG SECTIONS & DETAILS            |              |                    |
| A302       | BUILDING E - SECTION                            |              |                    |
| A501       | DECK WALL SECTIONS                              |              |                    |
| A502       | DECK DETAILS                                    |              |                    |
| A503       | SIDING & ROOF DETAILS                           |              |                    |
| A504       | INTERIOR DETAILS                                |              |                    |
| MEP 101    | UNIT 28 & 29 BASEMENT & 1ST FL PLANS            |              |                    |
| MEP 102    | UNIT 28 & 29 2ND FLOOR MEP PLAN                 |              |                    |