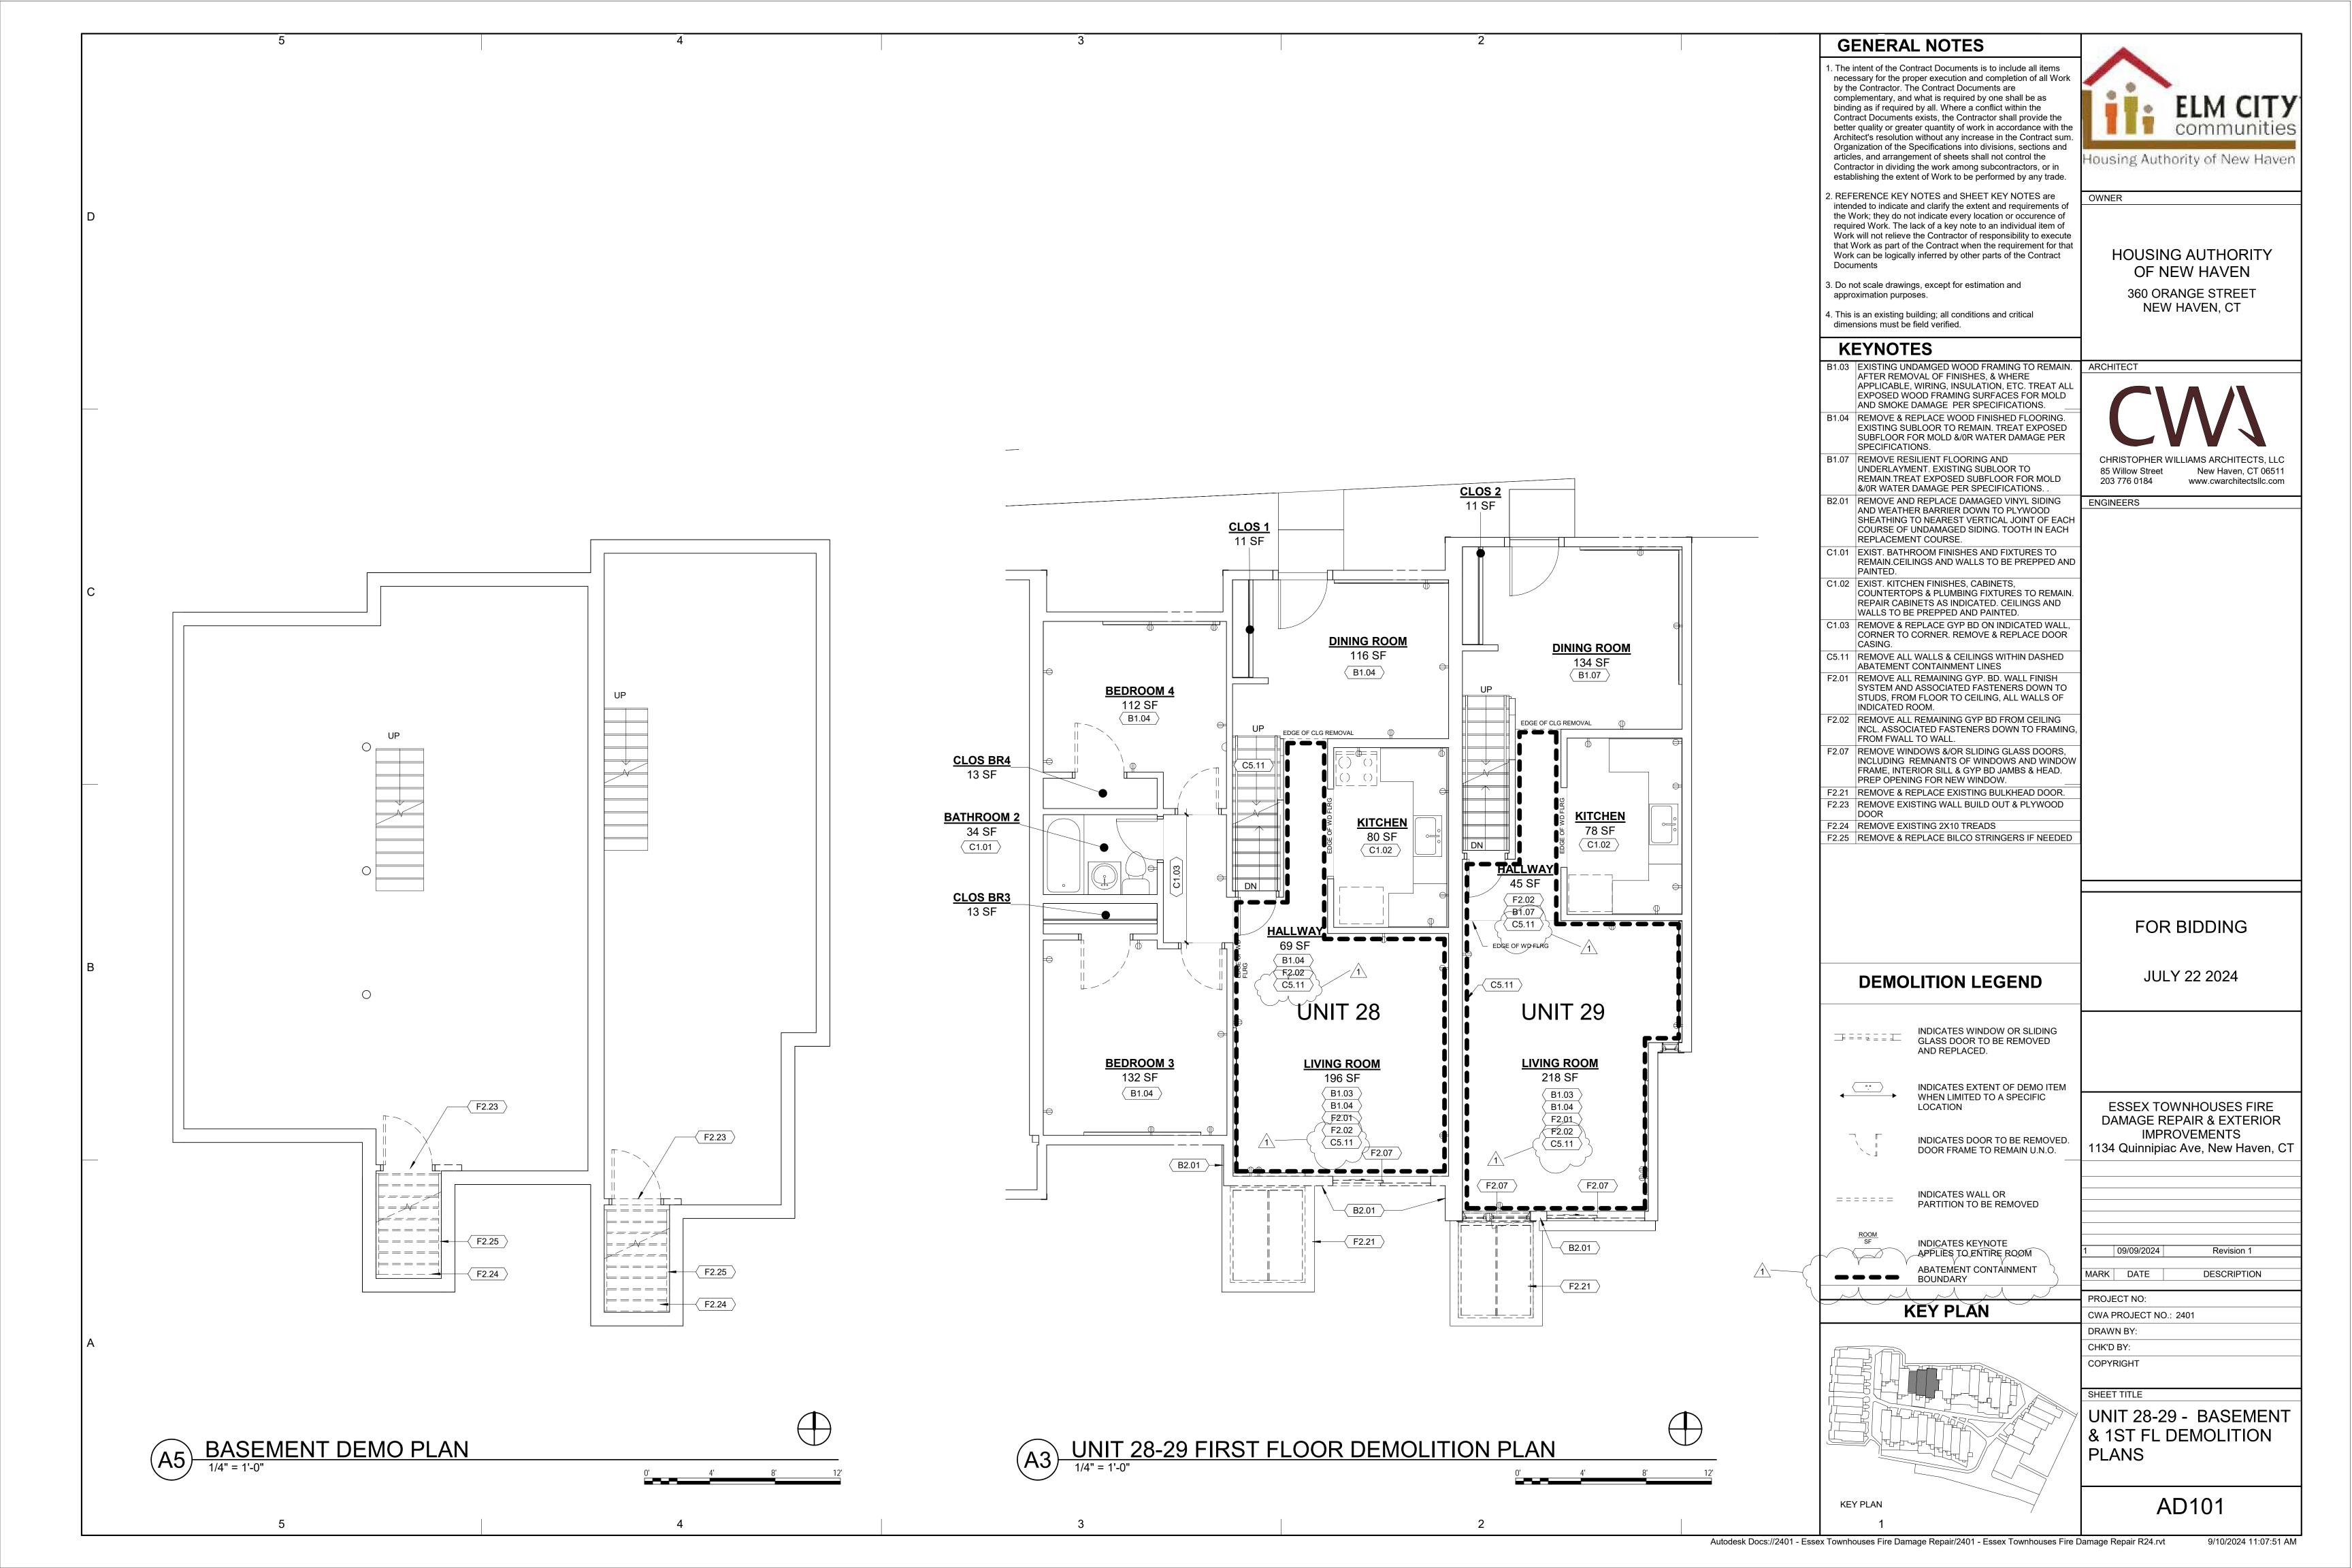

| SHEET LIST |                                                 |              |                    |
|------------|-------------------------------------------------|--------------|--------------------|
| NO.        | SHEET NAME                                      | ISSUE 1 DATE | ISSUE 2 09/10/2024 |
| A0         | COVER SHEET                                     |              | •                  |
| G001       | GENERAL ABBREVIATIONS & SYMBOLS                 |              |                    |
| G003       | GENERAL INFORMATION & CODE NOTES                |              |                    |
| C101       | SITE PLAN                                       |              | •                  |
| H101       | FIRST FLOOR ABATEMENT PLAN                      |              | •                  |
| H102       | SECOND FLOOR ABATEMENT PLAN                     |              | •                  |
| H103       | BUILDING E ABATEMENT PLAN                       |              |                    |
| AD101      | UNIT 28-29 - BASEMENT & 1ST FL DEMOLITION PLANS |              | •                  |
| AD102      | UNIT 28-29 - 2ND FL & ROOF DEMOLITION PLANS     |              | •                  |
| A101       | UNIT 28- 29 BASEMENT & 1ST FLOOR PLANS          |              | •                  |
| A102       | UNIT 28-29 2ND FLOOR & ROOF PLANS               |              | •                  |
| A103       | BUILDING E - FIRST FLOOR PLAN                   |              |                    |
| A104       | BUILDING E - RCP                                |              |                    |
| A201       | UNIT 28-29 EXTERIOR ELEVATIONS                  |              |                    |
| A202       | BUILDING E - EXTERIOR ELEVATIONS                |              |                    |
| A301       | UNIT 28 & 29 BLDG SECTIONS & DETAILS            |              |                    |
| A302       | BUILDING E - SECTION                            |              |                    |
| A501       | DECK WALL SECTIONS                              |              |                    |
| A502       | DECK DETAILS                                    |              |                    |
| A503       | SIDING & ROOF DETAILS                           |              |                    |
| A504       | INTERIOR DETAILS                                |              |                    |
| MEP 101    | UNIT 28 & 29 BASEMENT & 1ST FL PLANS            |              |                    |
| MEP 102    | UNIT 28 & 29 2ND FLOOR MEP PLAN                 |              |                    |