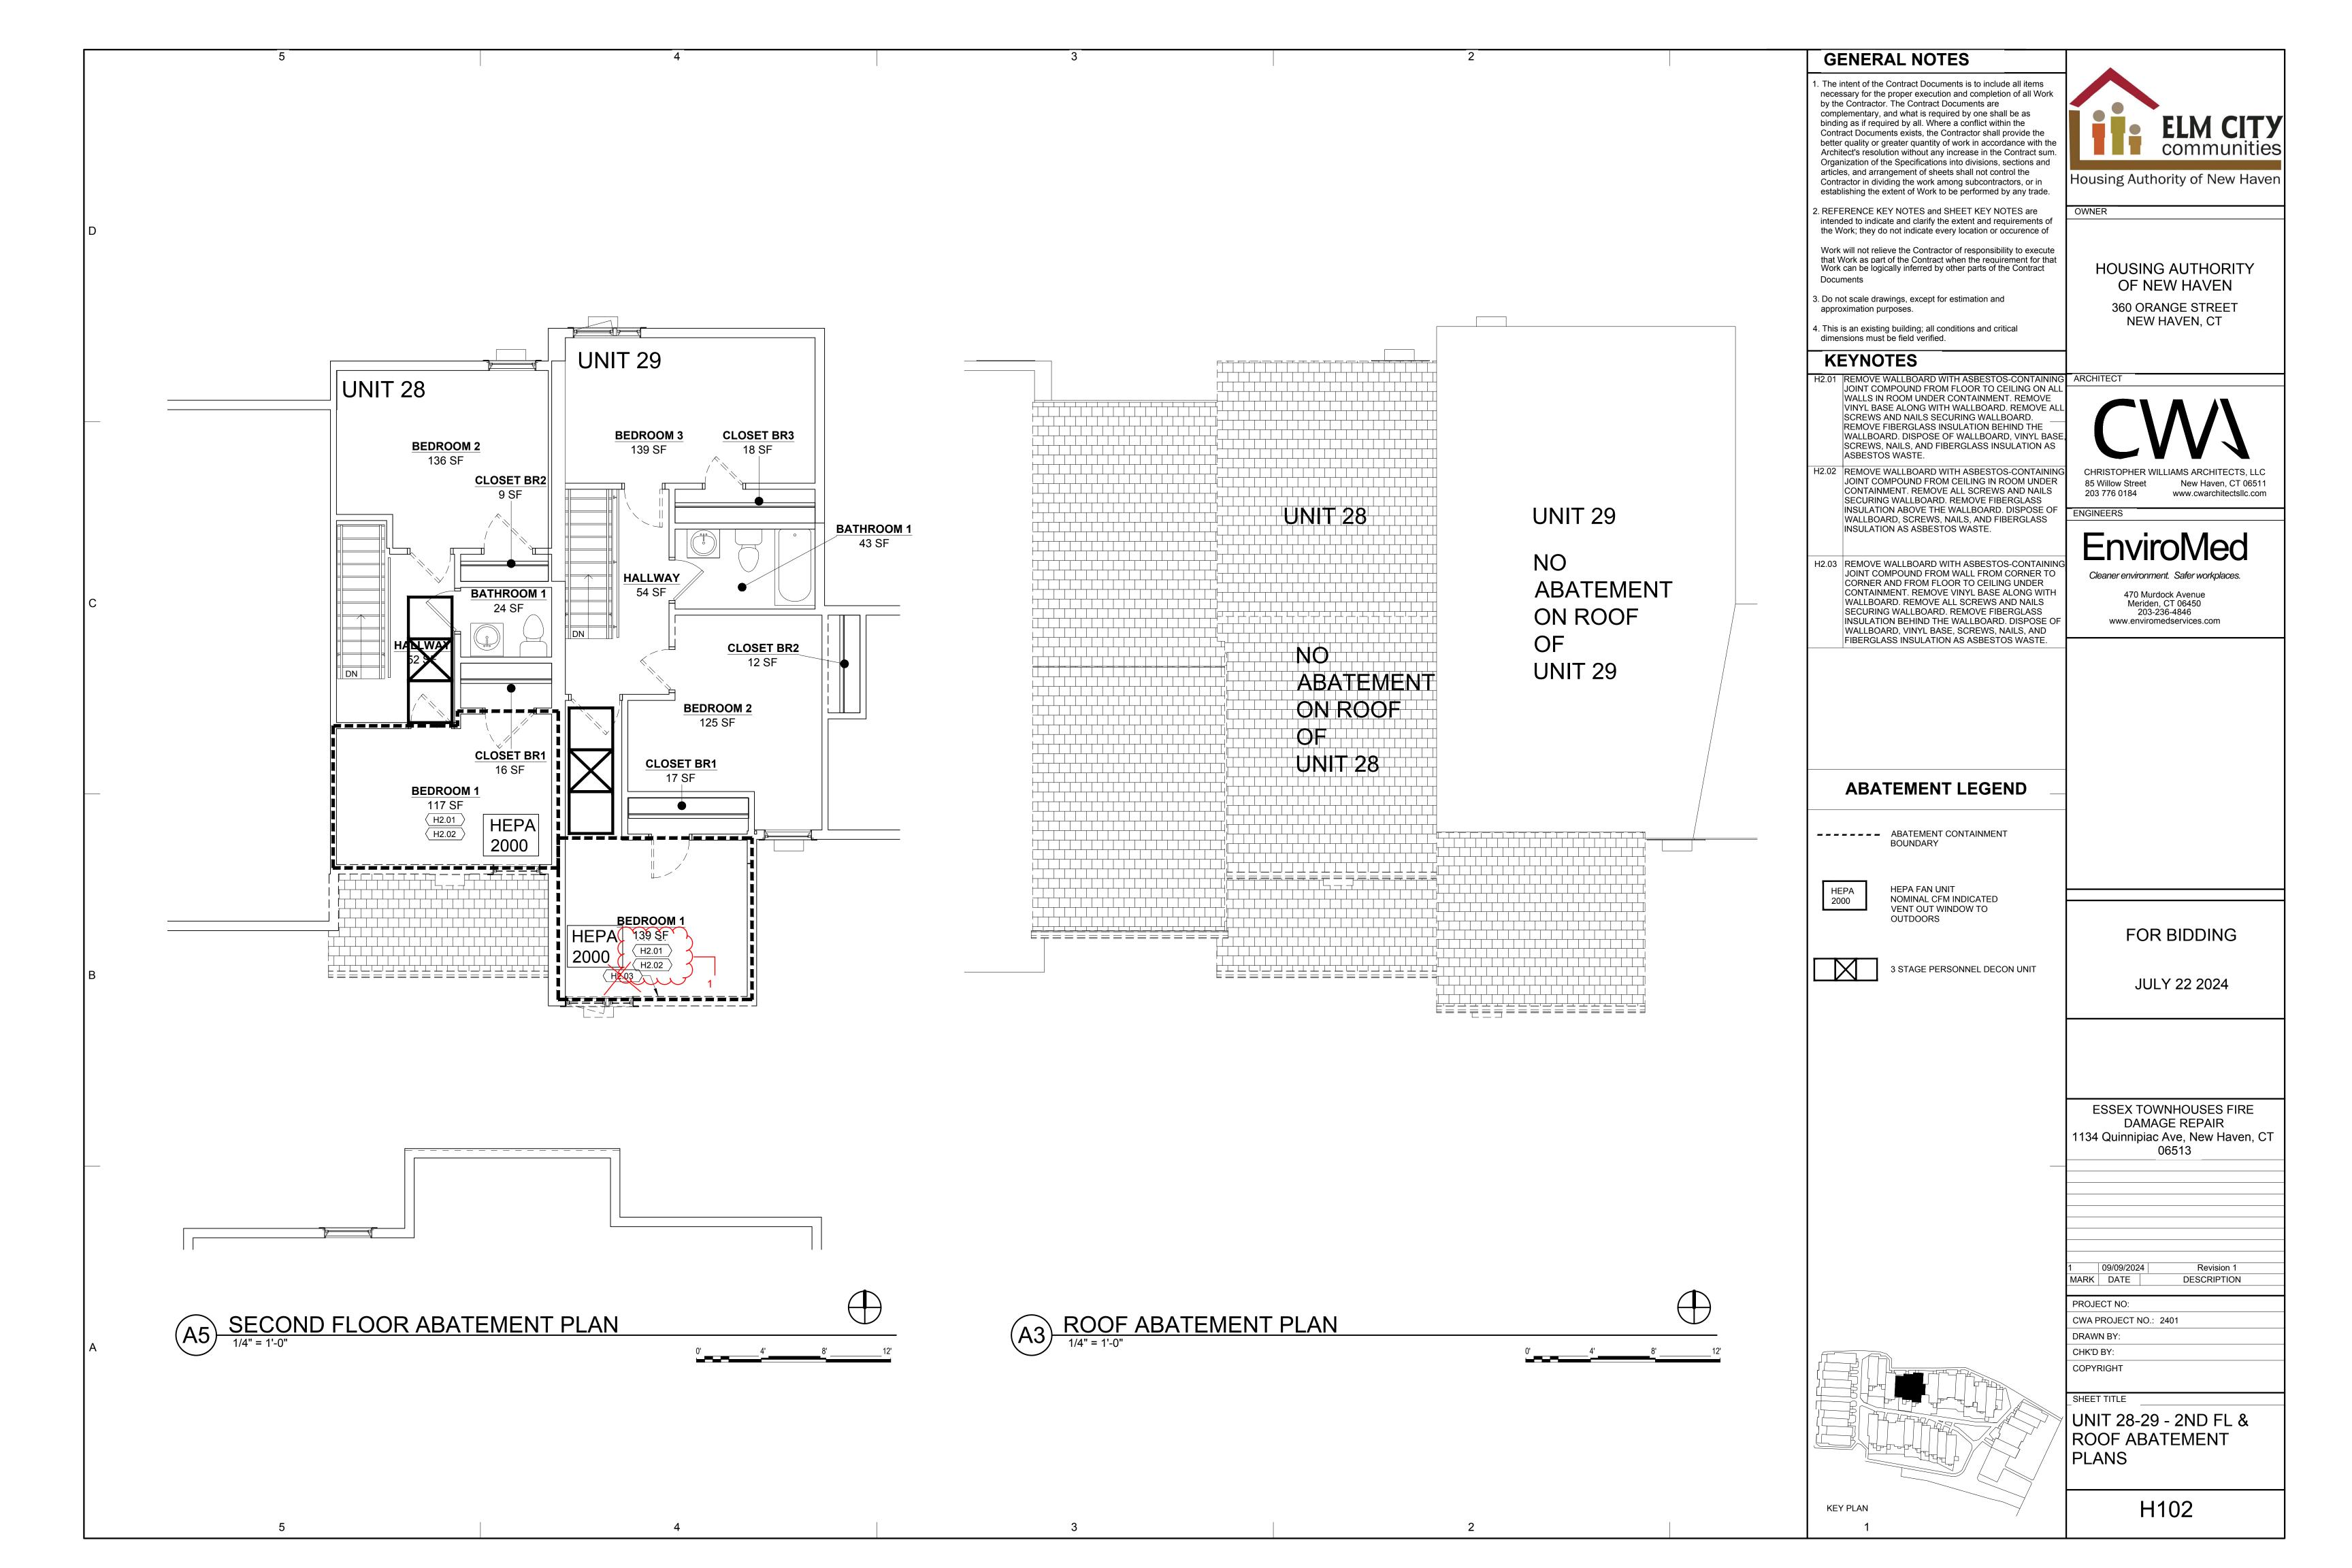

| SHEET LIST |                                                 |              |                    |
|------------|-------------------------------------------------|--------------|--------------------|
| NO.        | SHEET NAME                                      | ISSUE 1 DATE | ISSUE 2 09/10/2024 |
| A0         | COVER SHEET                                     |              | •                  |
| G001       | GENERAL ABBREVIATIONS & SYMBOLS                 |              |                    |
| G003       | GENERAL INFORMATION & CODE NOTES                |              |                    |
| C101       | SITE PLAN                                       |              | •                  |
| H101       | FIRST FLOOR ABATEMENT PLAN                      |              | •                  |
| H102       | SECOND FLOOR ABATEMENT PLAN                     |              | •                  |
| H103       | BUILDING E ABATEMENT PLAN                       |              |                    |
| AD101      | UNIT 28-29 - BASEMENT & 1ST FL DEMOLITION PLANS |              | •                  |
| AD102      | UNIT 28-29 - 2ND FL & ROOF DEMOLITION PLANS     |              | •                  |
| A101       | UNIT 28- 29 BASEMENT & 1ST FLOOR PLANS          |              | •                  |
| A102       | UNIT 28-29 2ND FLOOR & ROOF PLANS               |              | •                  |
| A103       | BUILDING E - FIRST FLOOR PLAN                   |              |                    |
| A104       | BUILDING E - RCP                                |              |                    |
| A201       | UNIT 28-29 EXTERIOR ELEVATIONS                  |              |                    |
| A202       | BUILDING E - EXTERIOR ELEVATIONS                |              |                    |
| A301       | UNIT 28 & 29 BLDG SECTIONS & DETAILS            |              |                    |
| A302       | BUILDING E - SECTION                            |              |                    |
| A501       | DECK WALL SECTIONS                              |              |                    |
| A502       | DECK DETAILS                                    |              |                    |
| A503       | SIDING & ROOF DETAILS                           |              |                    |
| A504       | INTERIOR DETAILS                                |              |                    |
| MEP 101    | UNIT 28 & 29 BASEMENT & 1ST FL PLANS            |              |                    |
| MEP 102    | UNIT 28 & 29 2ND FLOOR MEP PLAN                 |              |                    |