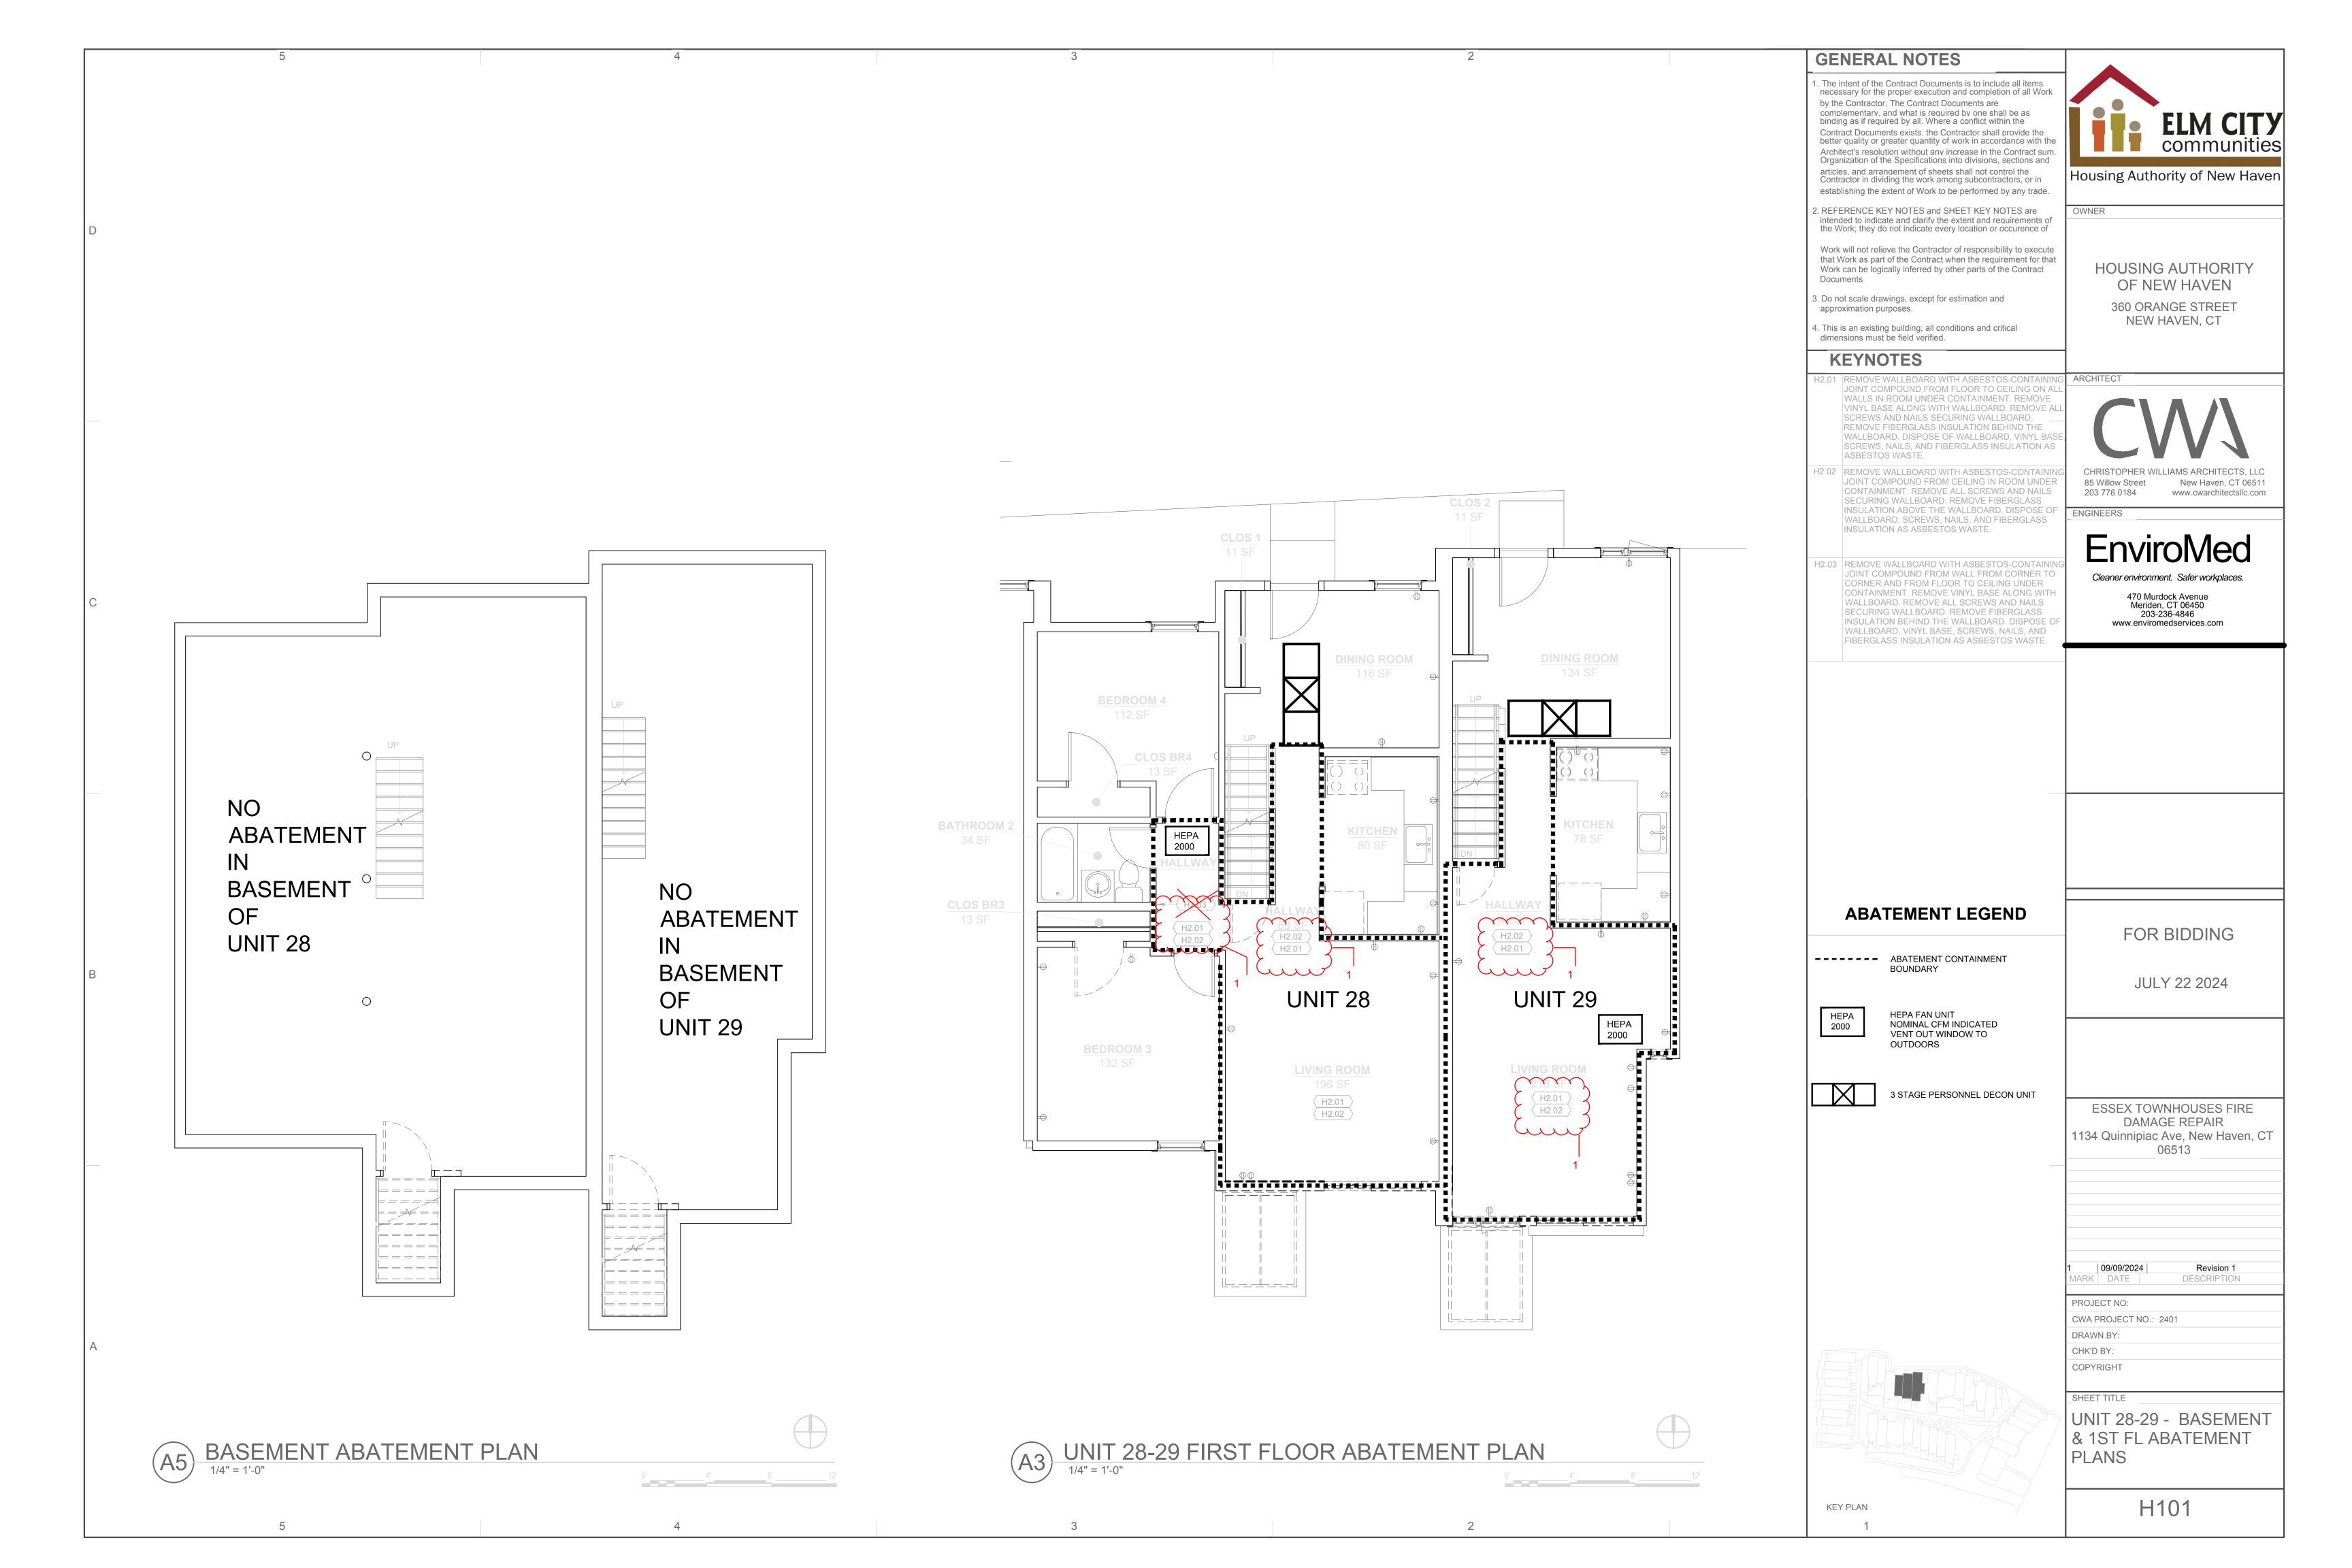

| SHEET LIST |                                                 |              |                    |
|------------|-------------------------------------------------|--------------|--------------------|
| NO.        | SHEET NAME                                      | ISSUE 1 DATE | ISSUE 2 09/10/2024 |
| A0         | COVER SHEET                                     |              | •                  |
| G001       | GENERAL ABBREVIATIONS & SYMBOLS                 |              |                    |
| G003       | GENERAL INFORMATION & CODE NOTES                |              |                    |
| C101       | SITE PLAN                                       |              | •                  |
| H101       | FIRST FLOOR ABATEMENT PLAN                      |              | •                  |
| H102       | SECOND FLOOR ABATEMENT PLAN                     |              | •                  |
| H103       | BUILDING E ABATEMENT PLAN                       |              |                    |
| AD101      | UNIT 28-29 - BASEMENT & 1ST FL DEMOLITION PLANS |              | •                  |
| AD102      | UNIT 28-29 - 2ND FL & ROOF DEMOLITION PLANS     |              | •                  |
| A101       | UNIT 28- 29 BASEMENT & 1ST FLOOR PLANS          |              | •                  |
| A102       | UNIT 28-29 2ND FLOOR & ROOF PLANS               |              | •                  |
| A103       | BUILDING E - FIRST FLOOR PLAN                   |              |                    |
| A104       | BUILDING E - RCP                                |              |                    |
| A201       | UNIT 28-29 EXTERIOR ELEVATIONS                  |              |                    |
| A202       | BUILDING E - EXTERIOR ELEVATIONS                |              |                    |
| A301       | UNIT 28 & 29 BLDG SECTIONS & DETAILS            |              |                    |
| A302       | BUILDING E - SECTION                            |              |                    |
| A501       | DECK WALL SECTIONS                              |              |                    |
| A502       | DECK DETAILS                                    |              |                    |
| A503       | SIDING & ROOF DETAILS                           |              |                    |
| A504       | INTERIOR DETAILS                                |              |                    |
| MEP 101    | UNIT 28 & 29 BASEMENT & 1ST FL PLANS            |              |                    |
| MEP 102    | UNIT 28 & 29 2ND FLOOR MEP PLAN                 |              |                    |