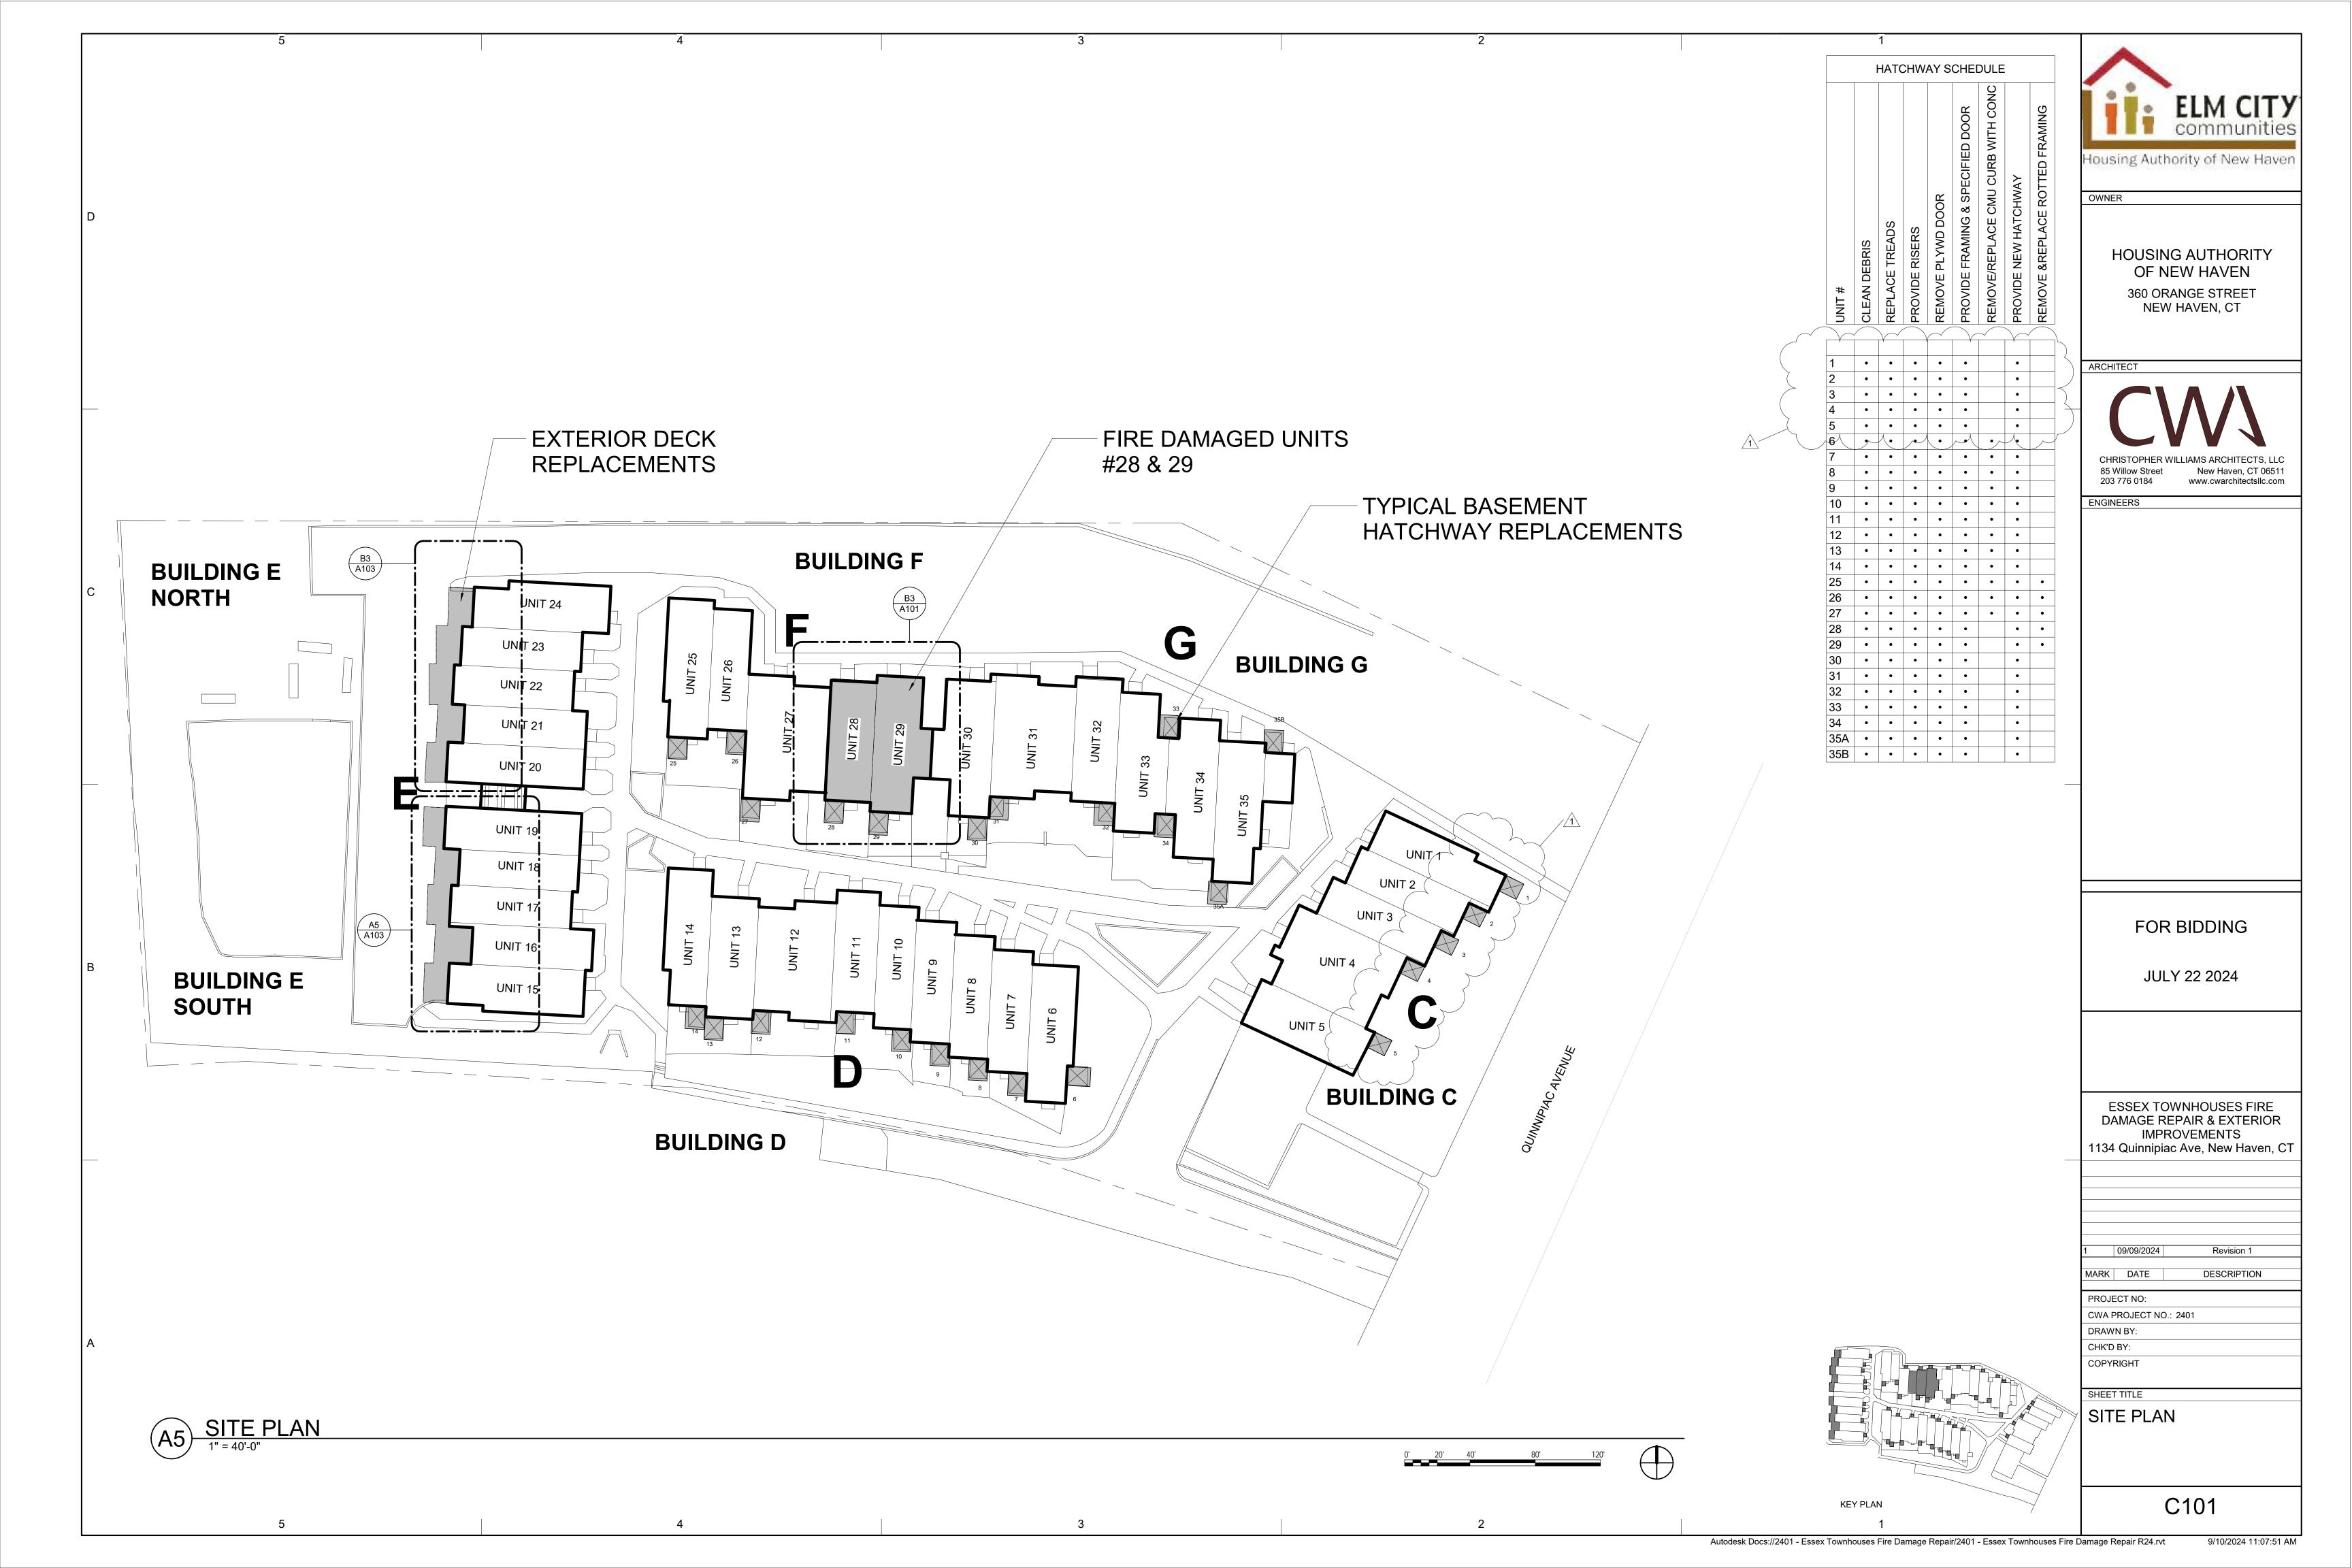

# ESSEX TOWNHOUSES FIRE DAMAGE REPAIR & EXTERIOR IMPROVEMENTS

1134 Quinnipiac Ave, New Haven, CT

**CWA PROJECT NO: 2401** 

HANH PROJECT NO: PM-24-IFB-944

FOR BIDDING **JULY 22 2024** 

203 776 0184 cwarchitectsllc.com

| SHEET LIST |                                                 |              |                    |
|------------|-------------------------------------------------|--------------|--------------------|
| NO.        | SHEET NAME                                      | ISSUE 1 DATE | ISSUE 2 09/10/2024 |
| A0         | COVER SHEET                                     |              | •                  |
| G001       | GENERAL ABBREVIATIONS & SYMBOLS                 |              |                    |
| G003       | GENERAL INFORMATION & CODE NOTES                |              |                    |
| C101       | SITE PLAN                                       |              | •                  |
| H101       | FIRST FLOOR ABATEMENT PLAN                      |              | •                  |
| H102       | SECOND FLOOR ABATEMENT PLAN                     |              | •                  |
| H103       | BUILDING E ABATEMENT PLAN                       |              |                    |
| AD101      | UNIT 28-29 - BASEMENT & 1ST FL DEMOLITION PLANS |              | •                  |
| AD102      | UNIT 28-29 - 2ND FL & ROOF DEMOLITION PLANS     |              | •                  |
| A101       | UNIT 28- 29 BASEMENT & 1ST FLOOR PLANS          |              | •                  |
| A102       | UNIT 28-29 2ND FLOOR & ROOF PLANS               |              | •                  |
| A103       | BUILDING E - FIRST FLOOR PLAN                   |              |                    |
| A104       | BUILDING E - RCP                                |              |                    |
| A201       | UNIT 28-29 EXTERIOR ELEVATIONS                  |              |                    |
| A202       | BUILDING E - EXTERIOR ELEVATIONS                |              |                    |
| A301       | UNIT 28 & 29 BLDG SECTIONS & DETAILS            |              |                    |
| A302       | BUILDING E - SECTION                            |              |                    |
| A501       | DECK WALL SECTIONS                              |              |                    |
| A502       | DECK DETAILS                                    |              |                    |
| A503       | SIDING & ROOF DETAILS                           |              |                    |
| A504       | INTERIOR DETAILS                                |              |                    |
| MEP 101    | UNIT 28 & 29 BASEMENT & 1ST FL PLANS            |              |                    |
| MEP 102    | UNIT 28 & 29 2ND FLOOR MEP PLAN                 |              |                    |