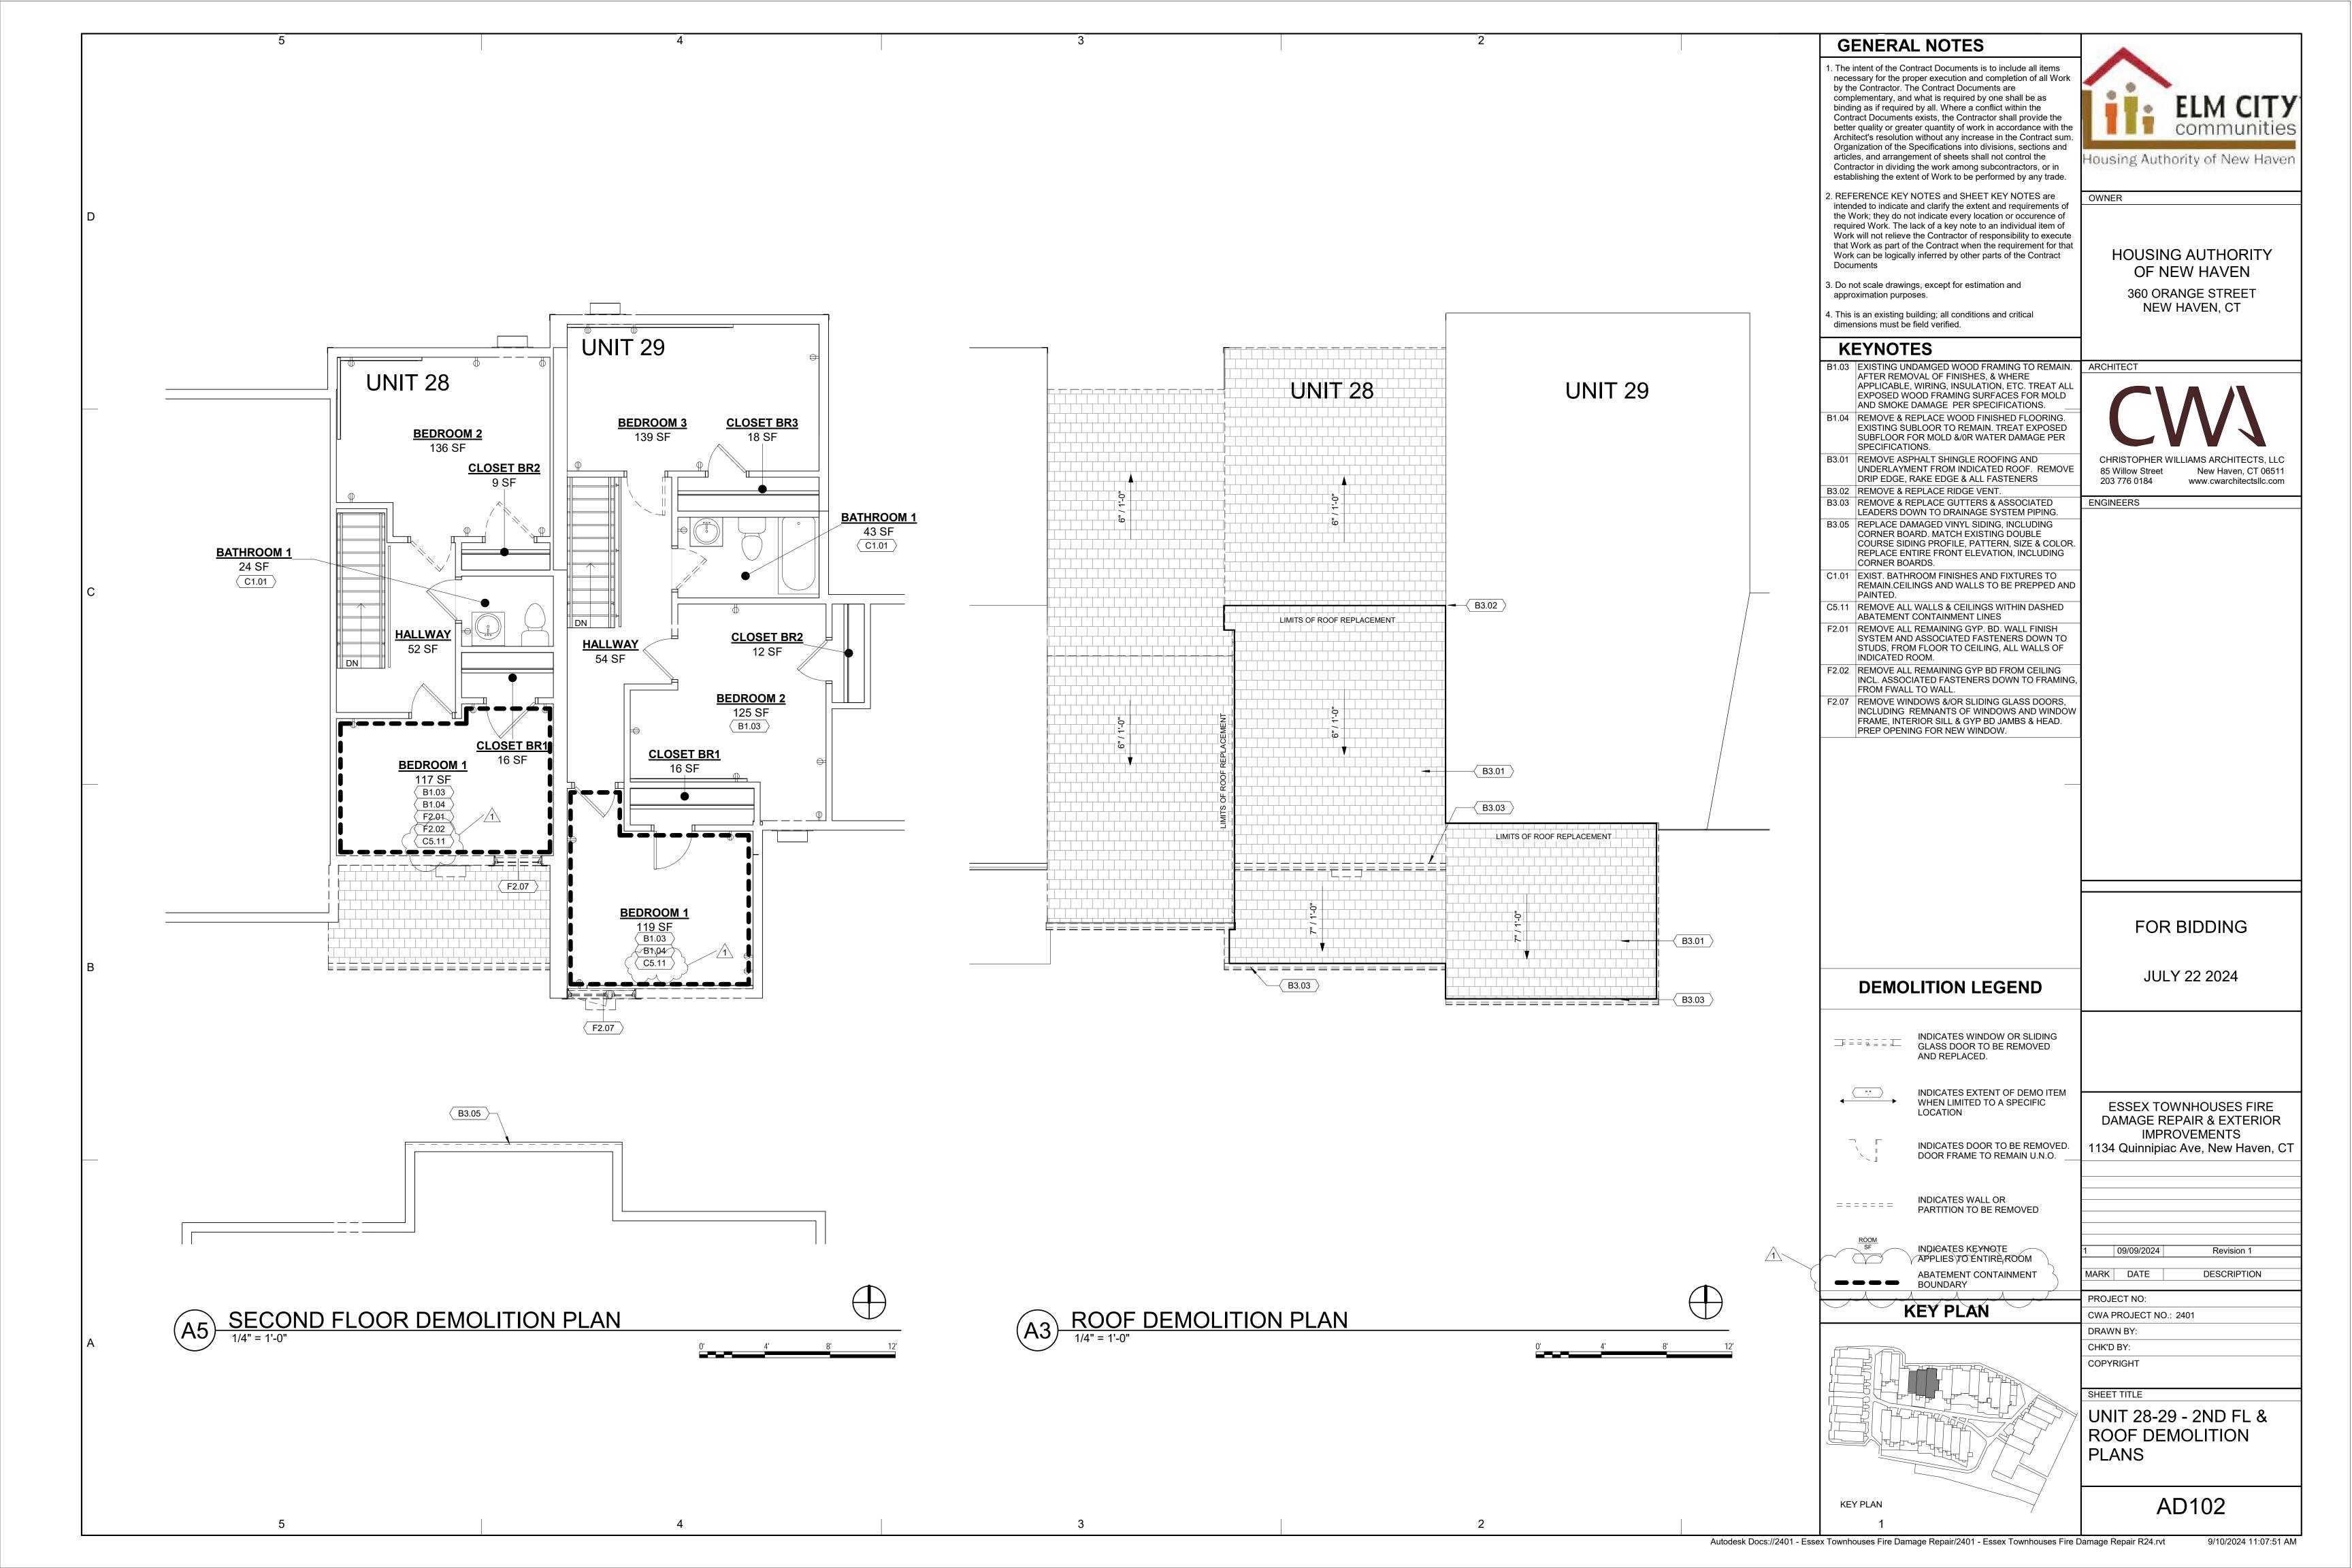

| SHEET LIST |                                                 |              |                    |
|------------|-------------------------------------------------|--------------|--------------------|
| NO.        | SHEET NAME                                      | ISSUE 1 DATE | ISSUE 2 09/10/2024 |
| A0         | COVER SHEET                                     |              | •                  |
| G001       | GENERAL ABBREVIATIONS & SYMBOLS                 |              |                    |
| G003       | GENERAL INFORMATION & CODE NOTES                |              |                    |
| C101       | SITE PLAN                                       |              | •                  |
| H101       | FIRST FLOOR ABATEMENT PLAN                      |              | •                  |
| H102       | SECOND FLOOR ABATEMENT PLAN                     |              | •                  |
| H103       | BUILDING E ABATEMENT PLAN                       |              |                    |
| AD101      | UNIT 28-29 - BASEMENT & 1ST FL DEMOLITION PLANS |              | •                  |
| AD102      | UNIT 28-29 - 2ND FL & ROOF DEMOLITION PLANS     |              | •                  |
| A101       | UNIT 28- 29 BASEMENT & 1ST FLOOR PLANS          |              | •                  |
| A102       | UNIT 28-29 2ND FLOOR & ROOF PLANS               |              | •                  |
| A103       | BUILDING E - FIRST FLOOR PLAN                   |              |                    |
| A104       | BUILDING E - RCP                                |              |                    |
| A201       | UNIT 28-29 EXTERIOR ELEVATIONS                  |              |                    |
| A202       | BUILDING E - EXTERIOR ELEVATIONS                |              |                    |
| A301       | UNIT 28 & 29 BLDG SECTIONS & DETAILS            |              |                    |
| A302       | BUILDING E - SECTION                            |              |                    |
| A501       | DECK WALL SECTIONS                              |              |                    |
| A502       | DECK DETAILS                                    |              |                    |
| A503       | SIDING & ROOF DETAILS                           |              |                    |
| A504       | INTERIOR DETAILS                                |              |                    |
| MEP 101    | UNIT 28 & 29 BASEMENT & 1ST FL PLANS            |              |                    |
| MEP 102    | UNIT 28 & 29 2ND FLOOR MEP PLAN                 |              |                    |