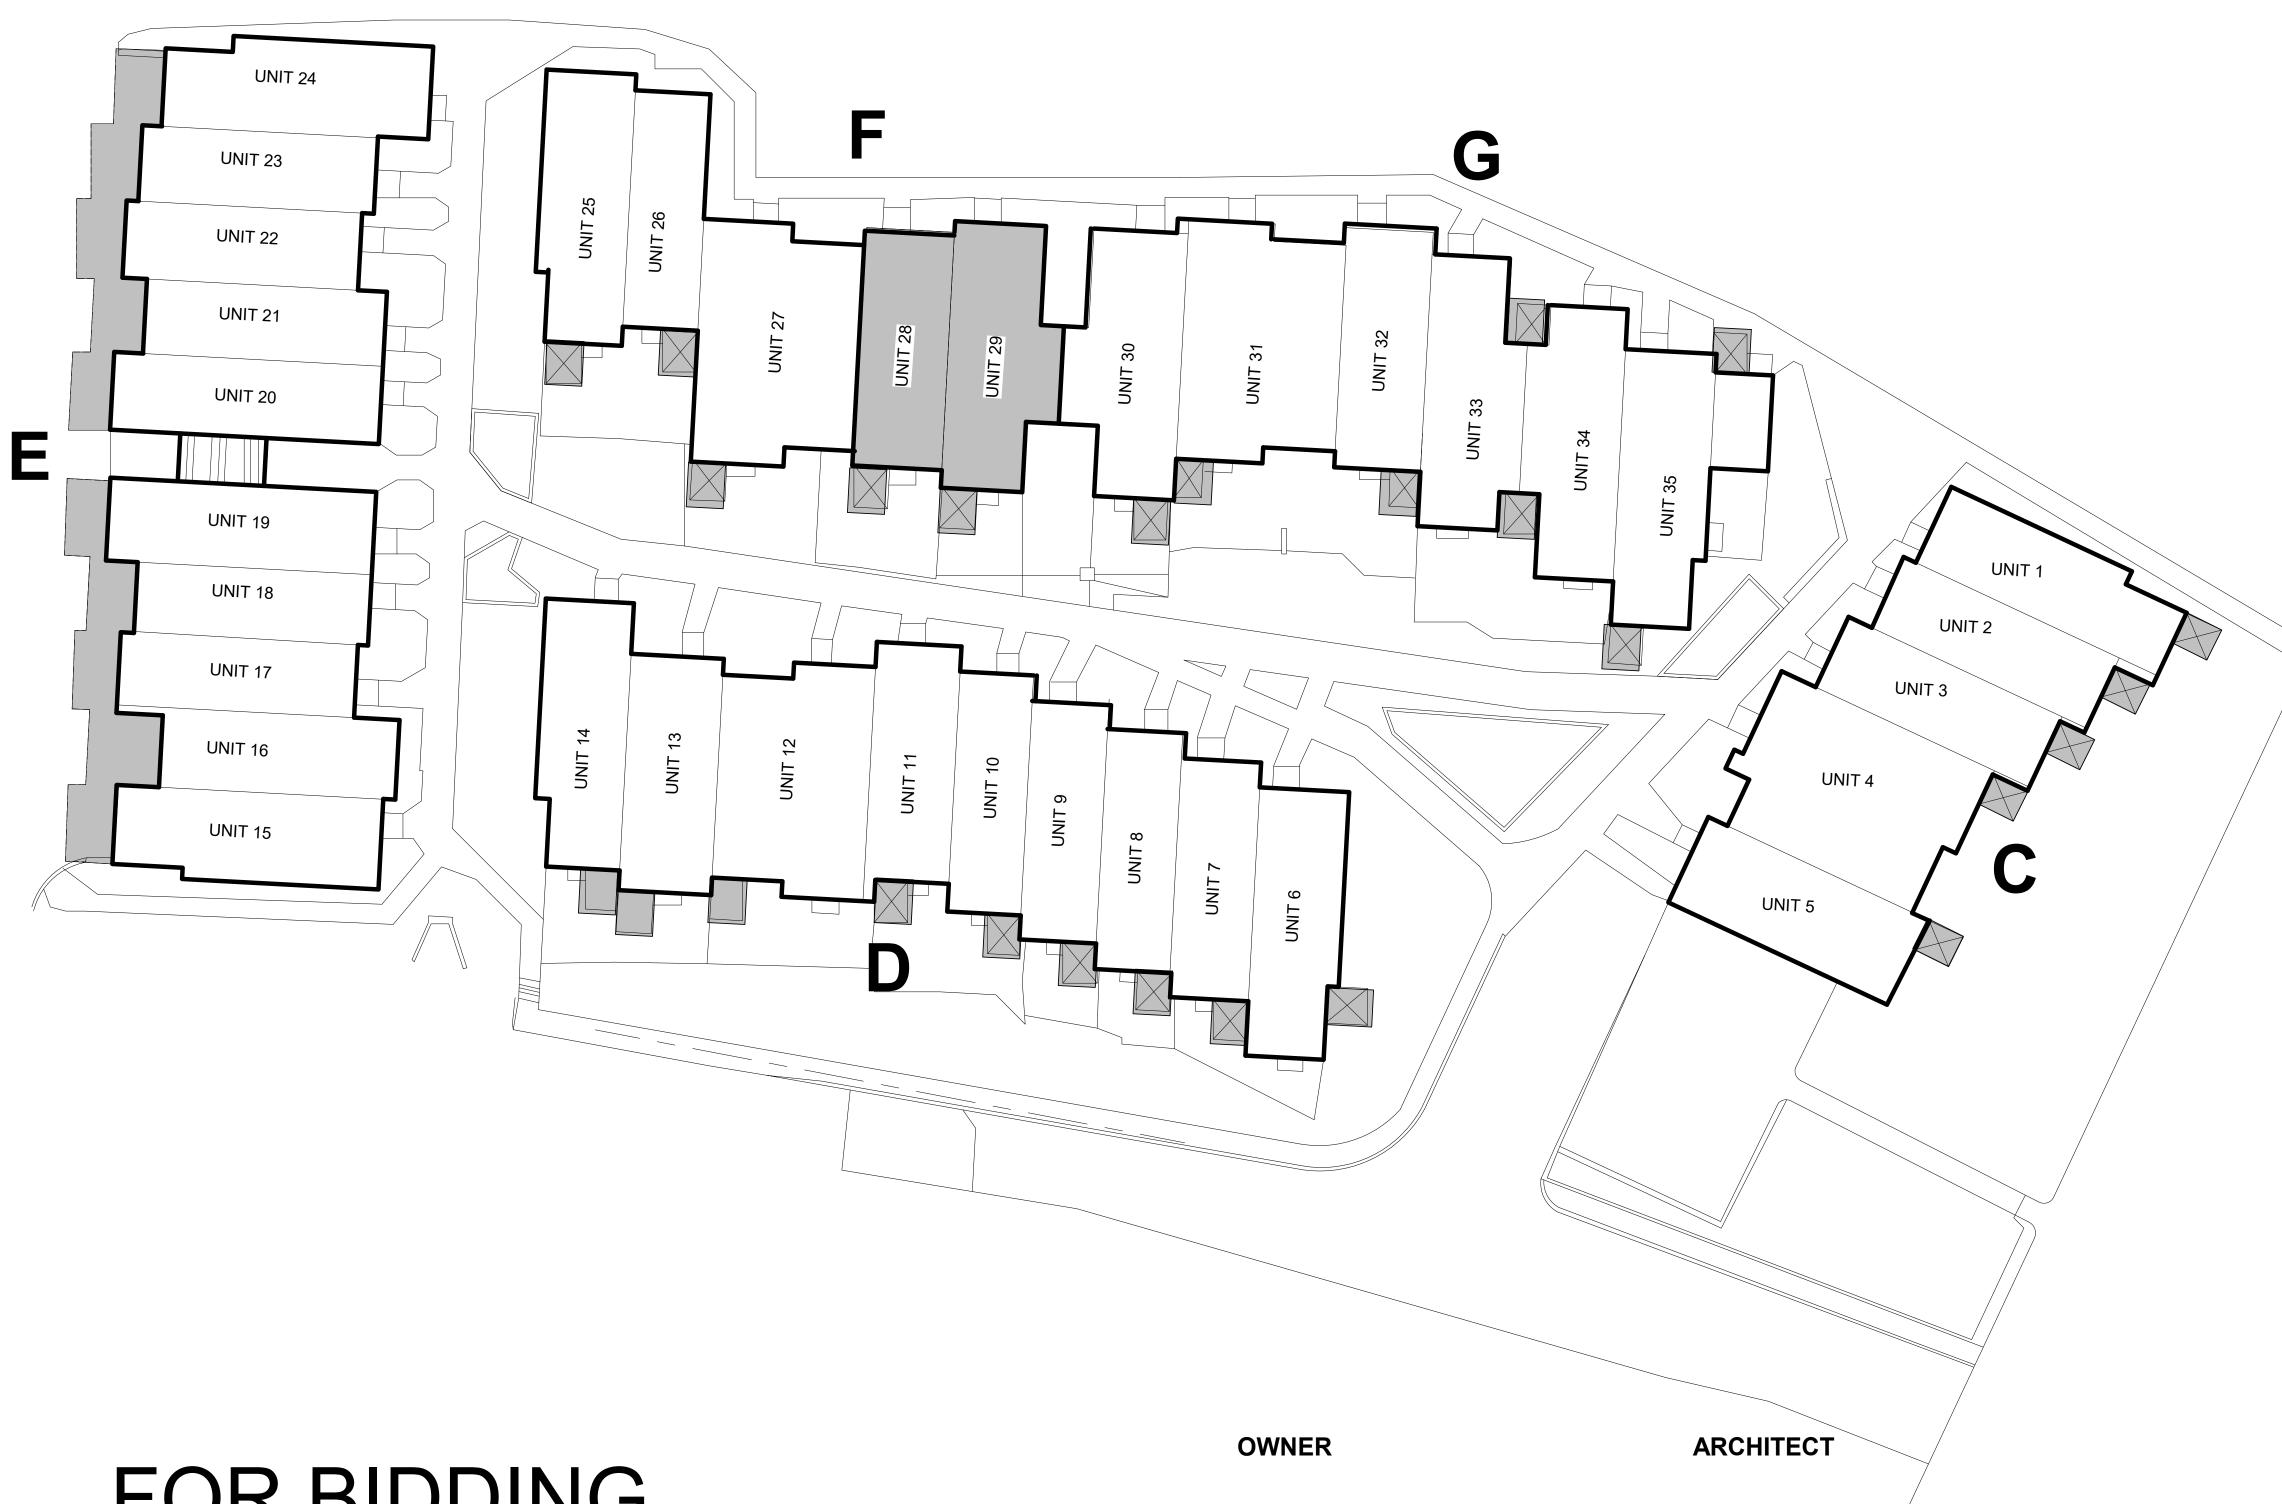

# ESSEX TOWNHOUSES FIRE DAMAGE REPAIR & EXTERIOR IMPROVEMENTS

1134 Quinnipiac Ave, New Haven, CT

**CWA PROJECT NO: 2401** 

HANH PROJECT NO: PM-24-IFB-944

FOR BIDDING **JULY 22 2024** 

203 776 0184 cwarchitectsllc.com

| SHEET LIST |                                                 |              |                    |
|------------|-------------------------------------------------|--------------|--------------------|
| NO.        | SHEET NAME                                      | ISSUE 1 DATE | ISSUE 2 09/10/2024 |
| A0         | COVER SHEET                                     |              | •                  |
| G001       | GENERAL ABBREVIATIONS & SYMBOLS                 |              |                    |
| G003       | GENERAL INFORMATION & CODE NOTES                |              |                    |
| C101       | SITE PLAN                                       |              | •                  |
| H101       | FIRST FLOOR ABATEMENT PLAN                      |              | •                  |
| H102       | SECOND FLOOR ABATEMENT PLAN                     |              | •                  |
| H103       | BUILDING E ABATEMENT PLAN                       |              |                    |
| AD101      | UNIT 28-29 - BASEMENT & 1ST FL DEMOLITION PLANS |              | •                  |
| AD102      | UNIT 28-29 - 2ND FL & ROOF DEMOLITION PLANS     |              | •                  |
| A101       | UNIT 28- 29 BASEMENT & 1ST FLOOR PLANS          |              | •                  |
| A102       | UNIT 28-29 2ND FLOOR & ROOF PLANS               |              | •                  |
| A103       | BUILDING E - FIRST FLOOR PLAN                   |              |                    |
| A104       | BUILDING E - RCP                                |              |                    |
| A201       | UNIT 28-29 EXTERIOR ELEVATIONS                  |              |                    |
| A202       | BUILDING E - EXTERIOR ELEVATIONS                |              |                    |
| A301       | UNIT 28 & 29 BLDG SECTIONS & DETAILS            |              |                    |
| A302       | BUILDING E - SECTION                            |              |                    |
| A501       | DECK WALL SECTIONS                              |              |                    |
| A502       | DECK DETAILS                                    |              |                    |
| A503       | SIDING & ROOF DETAILS                           |              |                    |
| A504       | INTERIOR DETAILS                                |              |                    |
| MEP 101    | UNIT 28 & 29 BASEMENT & 1ST FL PLANS            |              |                    |
| MEP 102    | UNIT 28 & 29 2ND FLOOR MEP PLAN                 |              |                    |